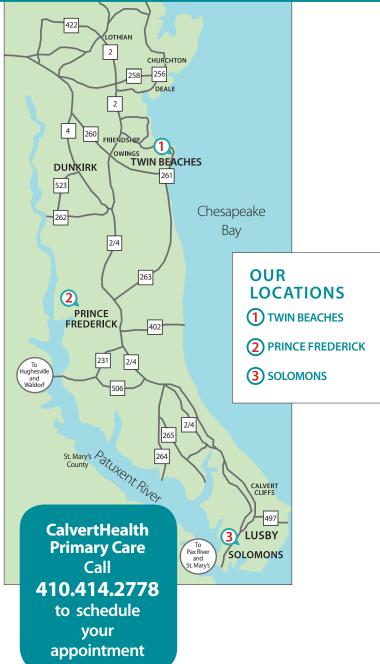

#### **PRINCE FREDERICK**

 Medical Office Building 110 Hospital Road, Suite 111 Prince Frederick, MD 20678

**SYLVIA BATONG, MD\*** 

**J. MICHAEL BROOKS, MD\*** 

CARDELLA, DO

# **SOLOMONS**

□ Solomons Medical Offices 14090 H. G. Trueman Road Suite 2100, Solomons, MD 20688

### **TWIN BEACHES**

Twin Beaches Community Health Center 8924 Chesapeake Avenue North Beach, MD 20714

MELISSA M. **STONER, MD\*** 

SARAH KATKHOUDA, **CRNP\***