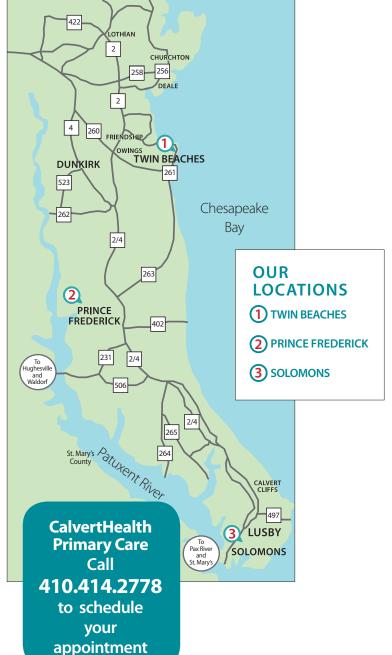

#### **PRINCE FREDERICK**

□ Medical Office Building 110 Hospital Road, Suite 111 Prince Frederick, MD 20678

SYLVIA BATONG, MD\*

☐ J. MICHAEL BROOKS, MD\*

AMANDA CARDELLA, DO

LACY

### **SOLOMONS**

□ Solomons Medical Offices 14090 H. G. Trueman Road Suite 2100, Solomons, MD 20688

M. NOVELLA

PAPINO-HIGGS, MD\*

COOK, FNP-C

□ KEYONNA PROCTOR, DO\*

### **TWIN BEACHES**

Twin Beaches Community Health Center
8924 Chesapeake Avenue
North Beach, MD 20714

MELISSA M. STONER, MD\* SARAH KATKHOUDA, CRNP\*